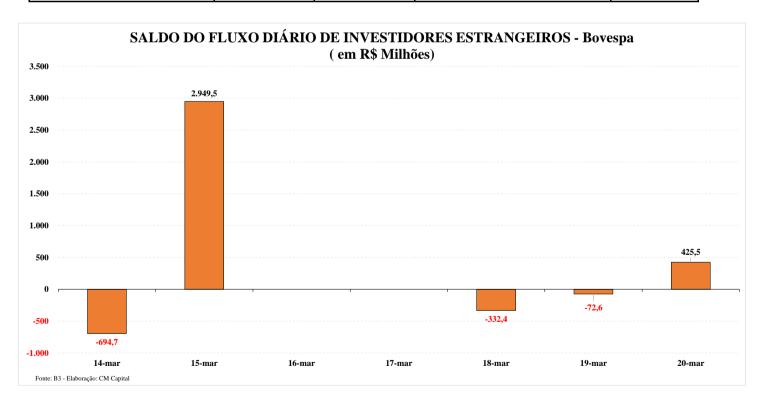

| FLUXO DIÁRIO DE INVESTIDORES ESTRANGEIROS (R\$ MILHÕES) |            |            |                     |           |  |
|---------------------------------------------------------|------------|------------|---------------------|-----------|--|
| DIA                                                     | Mercado S  | Secundário | IPO / Follow ON (C) | A + C - B |  |
|                                                         | Compra (A) | Venda (B)  | IFO / Follow ON (C) |           |  |
| 13-mar                                                  | 14.818,97  | 15.087,31  | 0                   | -268,34   |  |
| 14-mar                                                  | 12.589,15  | 13.283,88  | 0                   | -694,74   |  |
| 15-mar                                                  | 32.525,77  | 29.576,24  | 0                   | 2.949,54  |  |
| 18-mar                                                  | 12.653,75  | 12.986,18  | 0                   | -332,42   |  |
| 19-mar                                                  | 11.371,41  | 11.443,99  | 0                   | -72,58    |  |
| 20-mar                                                  | 12.633,73  | 12.208,21  | 0                   | 425,52    |  |