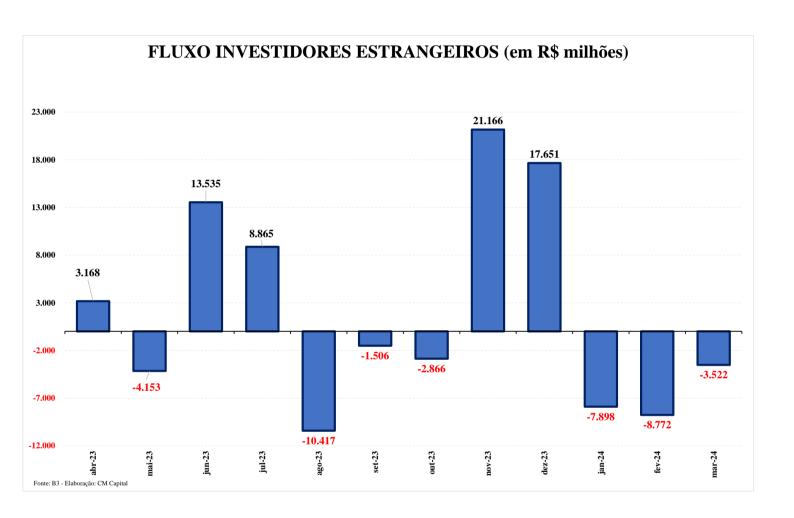

| FLUXO ANUAL DE INVESTIDORES ESTRANGEIROS (R\$ MILHÕES) |            |           |                     |           |  |
|--------------------------------------------------------|------------|-----------|---------------------|-----------|--|
| Período                                                | Compra (A) | Venda (B) | IPO / Follow ON (C) | A + C - B |  |
| 2021                                                   | 4.179.723  | 4.186.875 | 48.690              | 41.538    |  |
| 2022                                                   | 4.147.650  | 4.046.826 | 18.970              | 119.794   |  |
| 2023                                                   | 3.421.173  | 3.376.320 | 11.102              | 55.955    |  |
| 2024                                                   | 717.101    | 738.293   | 1.001               | -20.192   |  |