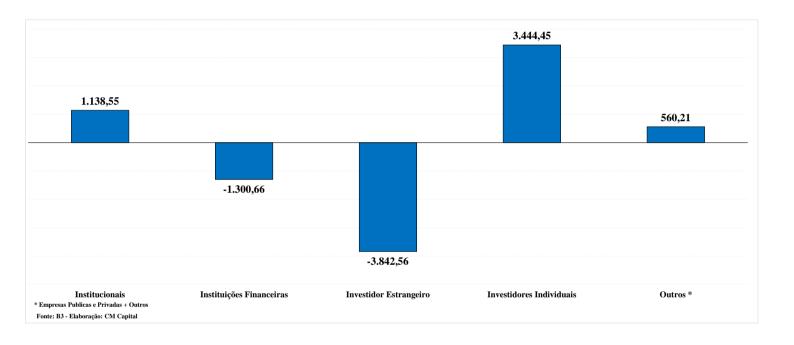

## PARTICIPAÇÃO DOS INVESTIDORES - BOVESPA

| VOLUME TOTAL ACUMULADO EM MARÇO (R\$ MILHÕES) |            |           |            |           |           |  |
|-----------------------------------------------|------------|-----------|------------|-----------|-----------|--|
| Tipo de Investidores                          | Compra (A) |           | Venda (B)  |           | CALDO A D |  |
|                                               | R\$        | Part. (%) | R\$        | Part. (%) | SALDO A-B |  |
| Institucionais                                | 94.131,42  | 13,08%    | 92.992,87  | 12,93%    | 1138,55   |  |
| Instituições Financeiras                      | 14.442,27  | 2,01%     | 15.742,92  | 2,19%     | -1300,66  |  |
| Investidor Estrangeiro                        | 194.339,57 | 27,01%    | 198.182,12 | 27,55%    | -3842,56  |  |
| Investidores Individuais                      | 54.037,78  | 7,51%     | 50.593,33  | 7,03%     | 3444,45   |  |
| Outros *                                      | 2.745,89   | 0,38%     | 2.185,68   | 0,30%     | 560,21    |  |
| TOTAL                                         | 359.696,93 |           | 359.696,93 |           |           |  |